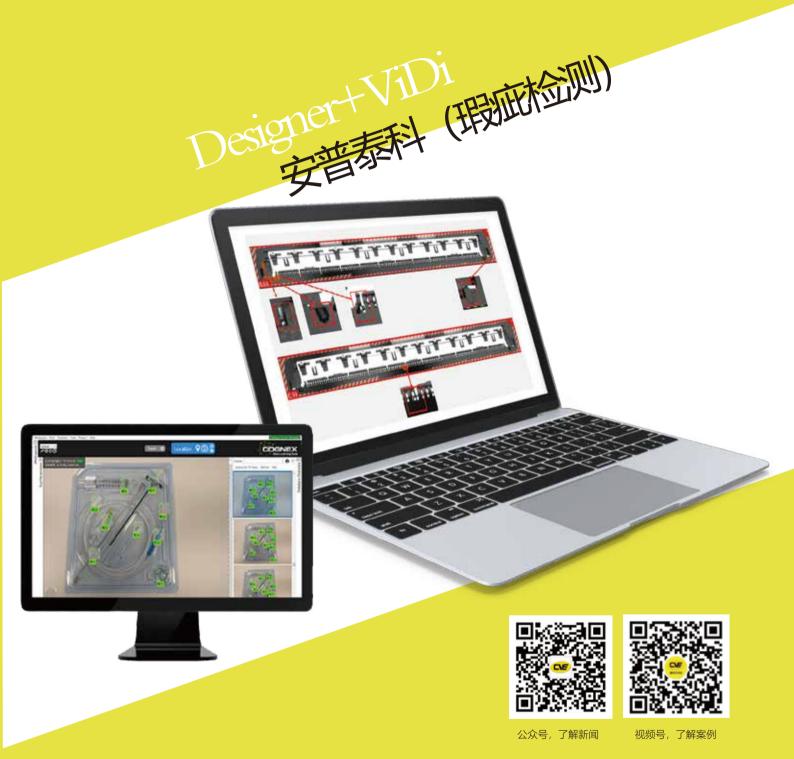

## Designer+ViDi

检测分析: 塑料面划伤、金属面划伤、装配异常、塑料缺失、塑料端子异常上述瑕疵图示,可以看出,瑕疵种类多样,出现在不同的位置及产品表面。

软件方面,我们采用康耐视Designer+ViDi的组合进行分析解决,ViDi通常适用于传统视觉难以解决的项目,比如瑕疵缺陷检测,分类等。对于传统视觉难以解决的问题,换种思路,使用ViDi可能很容易就能解决。检测成功率可达到99.9%!